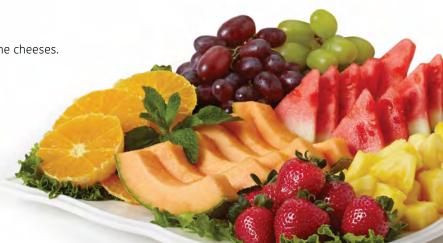

## Fruit & Cheese Tray | Medium or Large

An assortment of seasonal fruit served with a selection of fine cheeses.