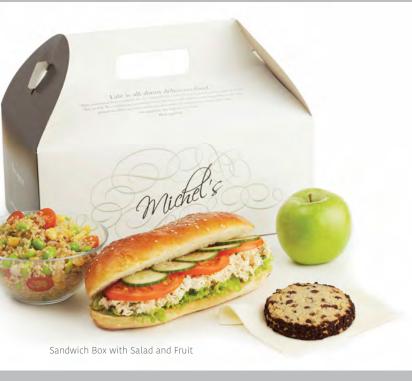

#### Sandwich Boxes

Sandwich of your choice with a fresh-baked cookie.

With chips

With salad

With chips and salad

Add a piece of fruit