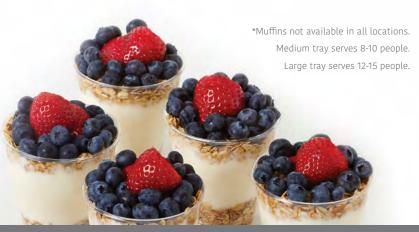

## **Granola and Yogurt Parfait Cup**

Vanilla yogurt with granola and mixed berries.