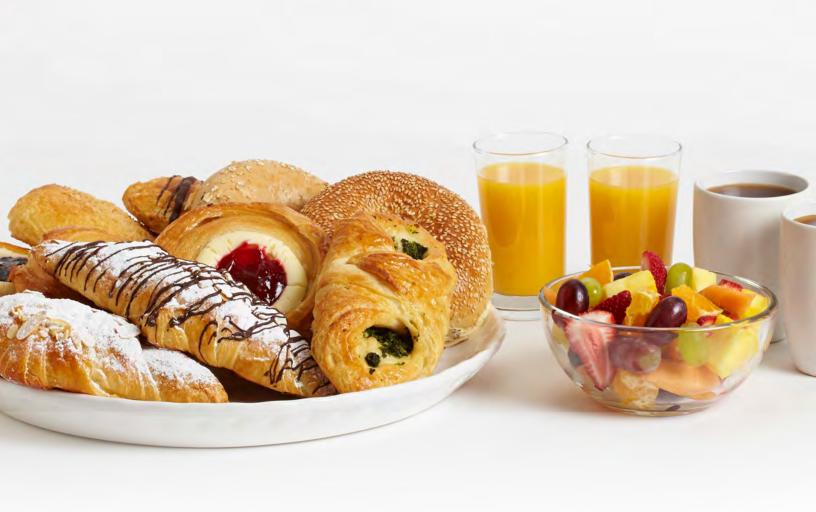

# Continental Breakfast with Fruit

An assortment of fresh-baked muffins\*, bagels, croissants and danishes. Served with butter, cream cheese and preserves. Includes fresh-brewed coffee and juice.