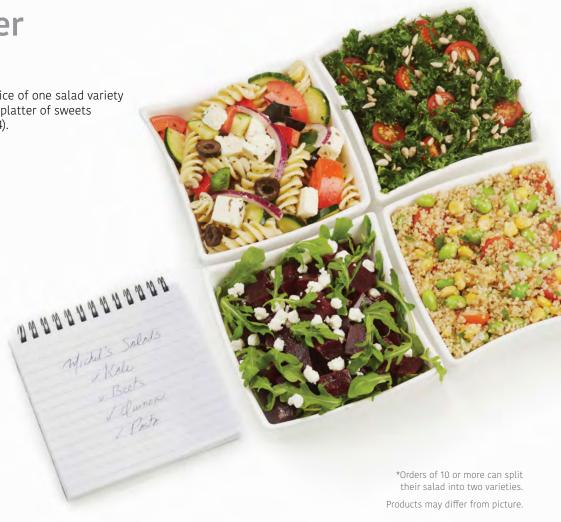

#### Michel's Finest

One whole sandwich per person, choice of one salad variety served in a bowl for sharing\*, with a platter of sweets (cookies / brownies / banana cake 1/4).

Deli and gourmet

Gourmet only