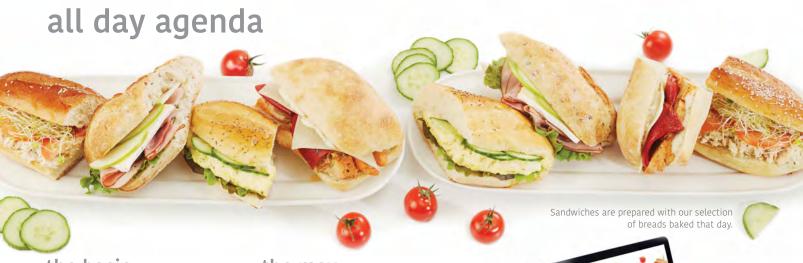

#### Sandwich Platter

All sandwiches are cut in half and beautifully arranged on a tray.

Deli only

Gourmet only

Deli and gourmet

With chips

With salad